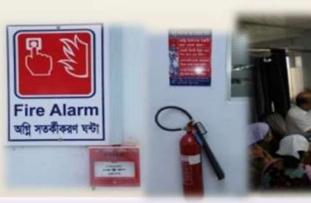

#### Fire Fighting and Escaping Mechanism

Fire Alarm switch is located at every floor / both sides of the exit. Fire-extinguishers are checked every month, and operating instructions are placed beside it. About 25% of employees will be provided with fire-fighting training. Clear fire exit's signs illuminated with IPS backup in case of power failure.