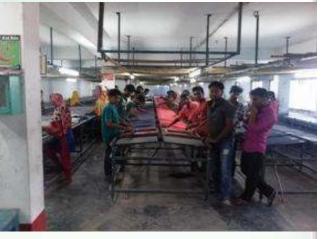

## **EACTORY INFORMATION**

Nature of Company:100% Export Oriented Garments Manufacture (Woven)Year of Establishment:2015

Number of Employees : 1060

Main Products: All Kinds of woven Boys Shirt, Girls Shirt, LadiesDress, Men's Shirt, Denim / Twill Jacket etc.

Number of Employees : 2650 person

Main Products : Woven Jacket, Woven all Kinds of Bottoms.

Production Lead Time : 90 days to 120 days from receipt of clean L/C.

Minimum Order Qty : 5000 pcs (per style).

#### **FACTORY INFORMATION**

| Nature of Company                | : R.A.Z Apparels                                                                                                                                                                                                                                   |
|----------------------------------|----------------------------------------------------------------------------------------------------------------------------------------------------------------------------------------------------------------------------------------------------|
| Year of Establishment            | : July2008                                                                                                                                                                                                                                         |
| Number of Employees              | : 5400 person                                                                                                                                                                                                                                      |
| Main Products                    | : All Kinds Circular Kinit Items.                                                                                                                                                                                                                  |
| Production Lead Time             | : 90 days to 120 days from receipt of clean L/C.                                                                                                                                                                                                   |
| Minimum Order Qty                | : 3000 pcs (per style).                                                                                                                                                                                                                            |
| Fabric From                      | : Bangladesh, China, Pakistan, India.                                                                                                                                                                                                              |
| Monthly Capacity<br>Bank Details | <ul> <li>: 1200000 pcs in average product &amp; Style.</li> <li>: PREMIER BANK LTD,</li> <li>NARAYANGONJ BRANCH,56/3 S.M. MAELH</li> <li>ROAD NARAYANGON–1400, BANGLADESH.</li> <li>SWIFT NO: PRMRBDDHNRG</li> <li>A/C NO: 001110000378</li> </ul> |
| Professional Membersh            | nip: As an active member of Bangladesh                                                                                                                                                                                                             |
|                                  | Knitwear Manufacturer & Exporter Association known<br>as BKMEA (Rag:1611-B/2010)                                                                                                                                                                   |