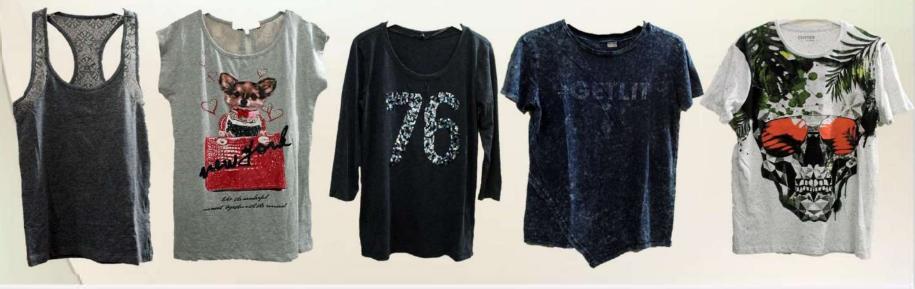

|

| 01 | Squeezer            |  |
|----|---------------------|--|
| 02 | Ballooning Squeezer |  |
| 03 | Dryer               |  |
| 04 | Dryer(Seam)         |  |
| 05 | Soft                |  |
|    | Setting/Calander    |  |
| 06 | Compecting          |  |
| 07 | Compecting          |  |

| Brand       | Origin |  |
|-------------|--------|--|
| Bianco      | Italy  |  |
| Dong Num    | Korean |  |
| Gas-LK & LH | Taiwan |  |
| Dong Num    | Korian |  |
| Dong Num    | Korian |  |
|             |        |  |
| Tube-Tex    | USA    |  |
| Tube-Tex    | USA    |  |
|             |        |  |

| pacity   | 6  |
|----------|----|
| 10000 Kg |    |
| 8000 Kg  |    |
| 12000 Kg | 1  |
| 8000 Kg  |    |
| 8000 Kg  | 1  |
|          | ł. |
| 10000 Kg |    |
| 10000 Kg | 1  |



# Product List