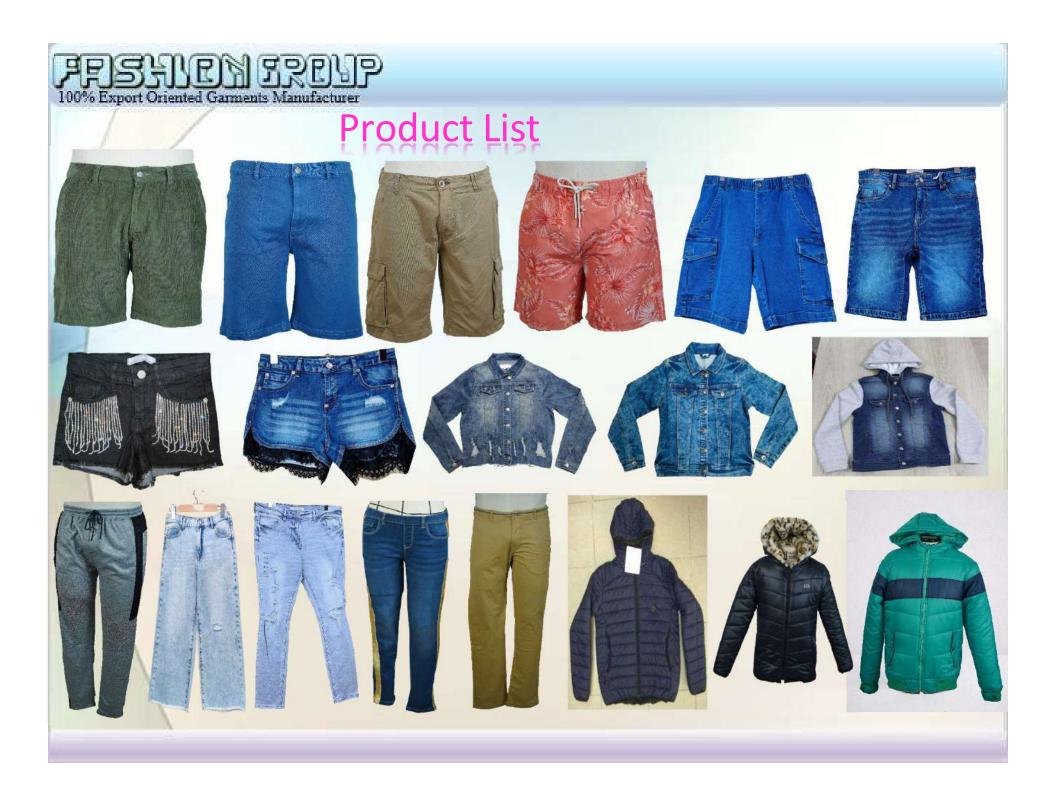

tach machines have eye guards. To safe guard workers from any accidents /job related injuries, plant equipment such as electric generator, machine guard, gas boiler electrical fitting etc are checked periodically. First Aid box is available in all departments and usage records are kept.

This Factory is fully compliant of fire standard and has trained in-house Fire Fighting Team. In case of fire, smoke detectors, fire alarm and emergency light will active in every floor.

To combat fire, firefighting procedure, Emergency evacuation procedure and evacuation maps are placed in every floor. Fire extinguishers, buckets, beaters, hooks and fire hydrant are clearly marked and accessible to all the workers. Emergency Fire Exits are clearly marked and exit doors are routinely checked















|                  |             | FREL            | P  |
|------------------|-------------|-----------------|----|
| 100% Export Orie | ented Garme | ents Manufactur | er |

## R.A.Z Apparels 100% Export Oriented Composite Knitwear Industry

#### **FACTORY INFORMATION**

| Nature of Company                | : R.A.Z Apparels                                                                                                                                                                                                                                   |
|----------------------------------|---------------------------------------------------------------------------------------------------------------------------------------------------------------------------------------------------------------