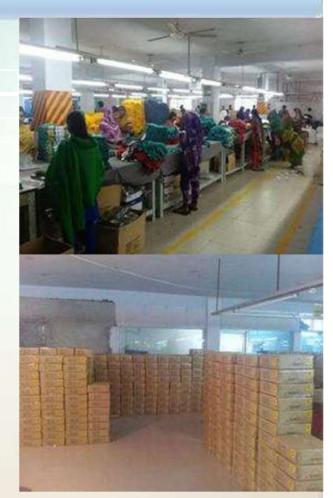

## **EACTORY INFORMATION**

Nature of Company:100% Export Oriented Garments Manufacture (Woven)Year of Establishment:2015

Number of Employees : 1060

Main Products: All Kinds of woven Boys Shirt, Girls Shirt, LadiesDress, Men's Shirt, Denim / Twill Jacket etc.

Number of Employees : 2650 person

Main Products : Woven Jacket, Woven all Kinds of Bottoms.

Production Lead Time : 90 days to 120 days from receipt of clean L/C.

Minimum Order Qty : 5000 pcs (per style).

#### **FACTORY INFORMATION**

| Nature of Company                | : R.A.Z Apparels                                                                                                                                                                                                                                   |
|----------------------------------|----------------------------------------------------------------------------------------------------------------------------------------------------------------------------------------------------------------------------------------------------|
| Year of Establishment            | : July2008                                                                                                                                                                                                                                         |
| Number of Employees              | : 5400 person                                                                                                                                                                                                                                      |
| Main Products                    | : All Kinds Circular Kinit Items.                                                                                                                                                                                                                  |
| Production Lead Time             | : 90 days to 120 days from receipt of clean L/C.                                                                                                                                                                                                   |
| Minimum Order Qty                | : 3000 pcs (per style).                                                                                                                                                                                                                            |
| Fabric From                      | : Bangladesh, China, Pakistan, India.                                                                                                                                                                                                              |
| Monthly Capacity<br>Bank Details | <ul> <li>: 1200000 pcs in average product &amp; Style.</li> <li>: PREMIER BANK LTD,</li> <li>NARAYANGONJ BRANCH,56/3 S.M. MAELH</li> <li>ROAD NARAYANGON–1400, BANGLADESH.</li> <li>SWIFT NO: PRMRBDDHNRG</li> <li>A/C NO: 001110000378</li> </ul> |
| Professional Membersh            | nip: As an active member of Bangladesh                                                                                                                                                                                                             |
|                                  | Knitwear Manufacturer & Exporter Association known<br>as BKMEA (Rag:1611-B/2010)                                                                                                                                                                   |