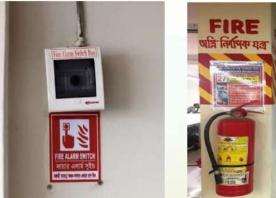

#### <u>HEALTH & SAFTY</u>

All necessary measures have been adopted in the factory to provide maximum health and safety arrangements to all our employees. Every Employee give knowledge about health & Safety. A qualified doctor and nurse Are employed full time along with a health care center. Appropriate lighting facilities, Pure drinking water, roper ventilation, Adequate exit doors, fire fighting equipment With easy access, sufficient toilets, regular fire drills, etc. are provided to our employees.

#### Fire Fighting and Escaping Mechanism

Fire Alarm switch is located at every floor / both sides of the exit. Fire-extinguishers are checked every month, and operating instructions are placed beside it. About 25% of employees will be provided with fire-fighting training. Clear fire exit's signs illuminated with IPS backup in case of power failure.